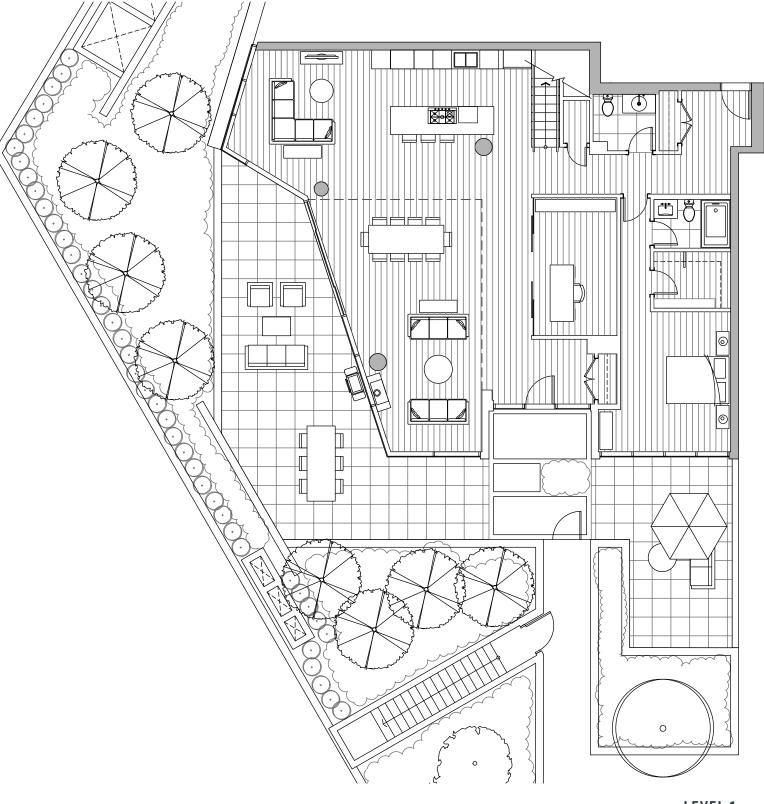

LEVEL 1

2 BEDROOM & DEN

ENCLOSED AREA

OUTDOOR SPACE

TOTAL AREA

2,738 SF

2,106 SF 632 SF

1,124 SF (Lower Floor) 982 SF (Upper Floor)