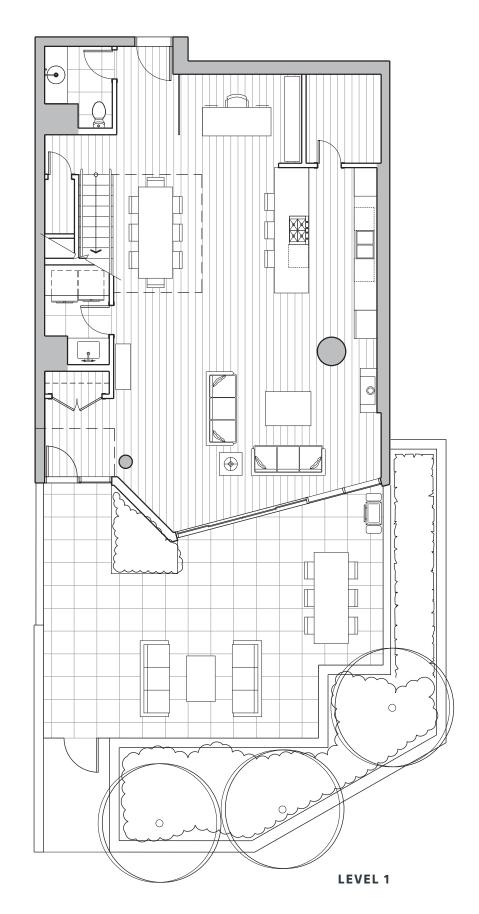

LEVEL 1

2 BEDROOM & DEN

ENCLOSED AREA

OUTDOOR SPACE

TOTAL AREA

2,738 SF

2,106 SF 632 SF

1,124 SF (Lower Floor) 982 SF (Upper Floor)