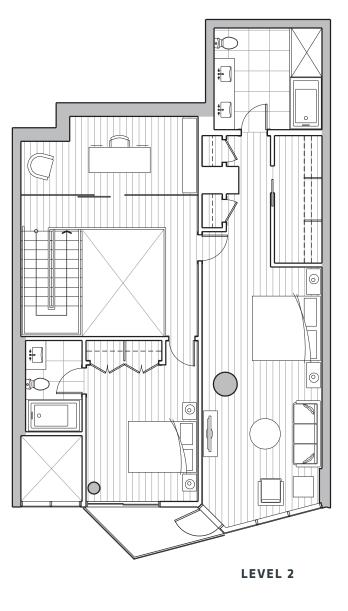

2 BEDROOM & DEN

ENCLOSED AREA

OUTDOOR SPACE

TOTAL AREA

2,980 SF

2,345 SF 635 SF

1,231 S F (Lower Floor) 1,114 S F (Upper Floor)

LEVEL 2