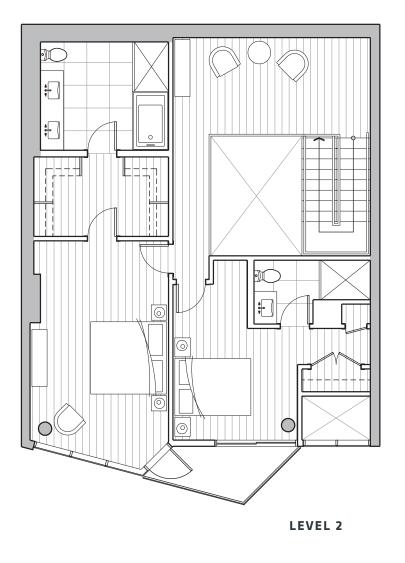

2 BEDROOM & DEN

ENCLOSED AREA

OUTDOOR SPACE

TOTAL AREA

2,980 SF

2,345 SF 635 SF

1,231 S F (Lower Floor) 1,114 S F (Upper Floor)

LEVEL 2