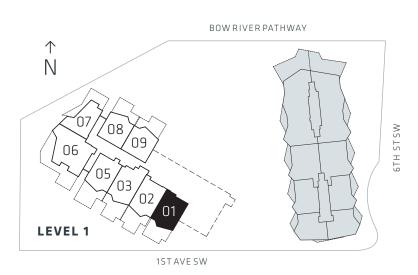

LEVEL 1

2 BEDROOM & DEN

ENCLOSED AREA

OUTDOOR SPACE

TOTAL AREA

2,738 SF

2,106 SF 632 SF

1,124 SF (Lower Floor) 982 SF (Upper Floor)