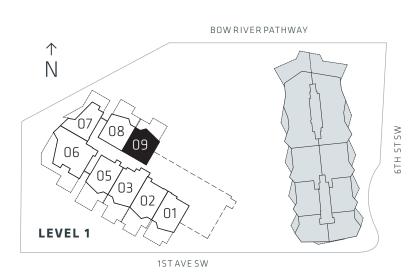

#### 2 BEDROOM & FAMILY & DEN

ENCLOSED AREA

OUTDOOR SPACE

TOTAL AREA

2,851 SF

2,250 SF 601 S F

1,168 SF (Lower Floor) 1,082 SF (Upper Floor)

LEVEL 1 LEVEL 2