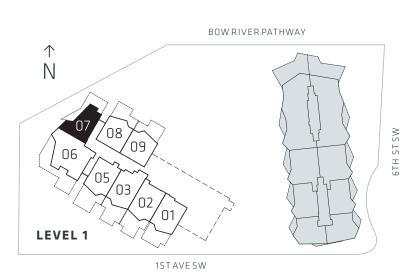

LEVEL 1

2 BEDROOM & DEN

ENCLOSED AREA

OUTDOOR SPACE

TOTAL AREA

2,738 SF

2,106 SF 632 SF

1,124 SF (Lower Floor) 982 SF (Upper Floor)