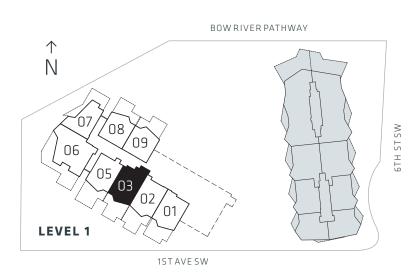

2 BEDROOM & DEN

ENCLOSED AREA

OUTDOOR SPACE

TOTAL AREA

2,980 SF

2,345 SF 635 SF

1,231 S F (Lower Floor) 1,114 S F (Upper Floor)







LEVEL 2

#### 2 BEDROOM & FAMILY & DEN

ENCLOSED AREA

OUTDOOR SPACE

TOTAL AREA

3,245SF

2,573 SF 672 SF

1,375 SF (Lower Floor) 1,198 SF (Upper Floor)







2 BEDROOM

ENCLOSED AREA

2,328 SF

OUTDOOR SPACE

TOTAL AREA

3,031 SF

703 SF

1,242 SF (Lower Floor) 1,086 SF (Upper Floor)







4 BEDROOM & FAMILY & DEN

ENCLOSED AREA

3,419 SF

OUTDOOR SPACE

TOTAL AREA

970 SF

4,389 SF

1,925 SF (Lower Floor) 1,494 SF (Upper Floor)







LEVEL 2

LEVEL 1

2 BEDROOM & DEN

ENCLOSED AREA

OUTDOOR SPACE

TOTAL AREA

2,738 SF

2,106 SF 632 SF

1,124 SF (Lower Floor) 982 SF (Upper Floor)







LEVEL 1 LEVEL 2

Developer reserves the right to make modifications and changes to features and finishes, brands, colours, materials, building design, specifications, ceiling heights, flooring patterns and floorplans without notification. Suite sizes are computed from the outside face of exterior walls to the subsequence of the outside face of exterior w