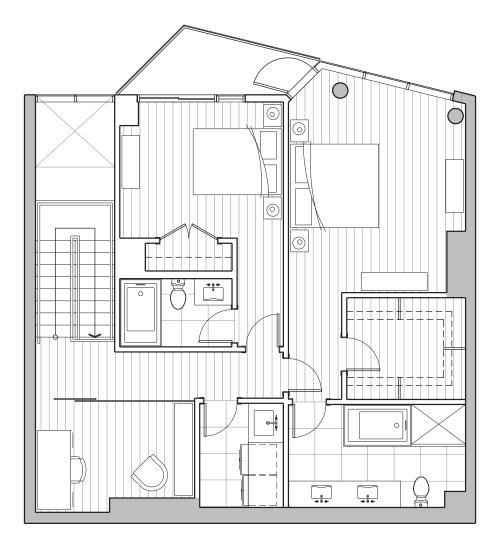

#### 2 BEDROOM & FAMILY & DEN

ENCLOSED AREA

OUTDOOR SPACE

TOTAL AREA

3,245SF

2,573 SF 672 SF

1,375 SF (Lower Floor) 1,198 SF (Upper Floor)

2 BEDROOM

LEVEL 1 LEVEL 2

Developer reserves the right to make modifications and changes to features and finishes, brands, colours, materials, building design, specifications, ceiling heights, flooring patterns and floorplans without notification. Suite sizes are computed from the outside face of exterior walls to the subsequence of the outside face of exterior walls, from the outside face of exterior walls to the subsequence of the outside face of exterior walls, from the outside face of exterior walls, from the outside face of exterior walls to the subsequence of the outside face of exterior walls to the subsequence of the outside face of exterior walls, from the outside face of exterior walls face of exterior walls face of exterior walls. From the outside face of exterior walls face of e