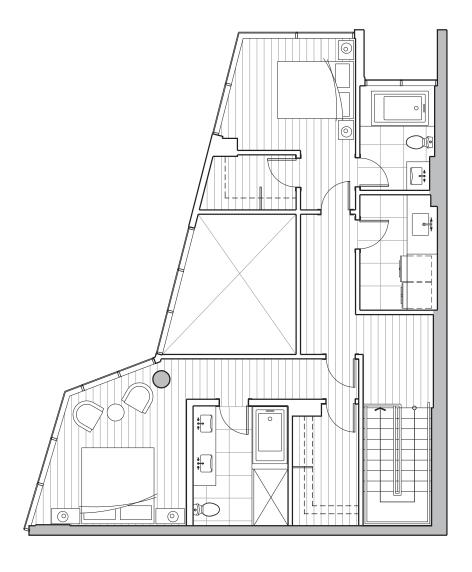

LEVEL 1

2 BEDROOM & DEN

ENCLOSED AREA

OUTDOOR SPACE

TOTAL AREA

2,738 SF

2,106 SF 632 SF

1,124 SF (Lower Floor) 982 SF (Upper Floor)