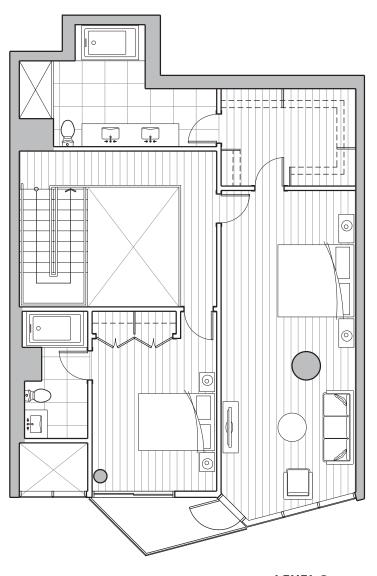

LEVEL 1

2 BEDROOM & DEN

ENCLOSED AREA

OUTDOOR SPACE

TOTAL AREA

2,738 SF

2,106 SF 632 SF

1,124 SF (Lower Floor) 982 SF (Upper Floor)