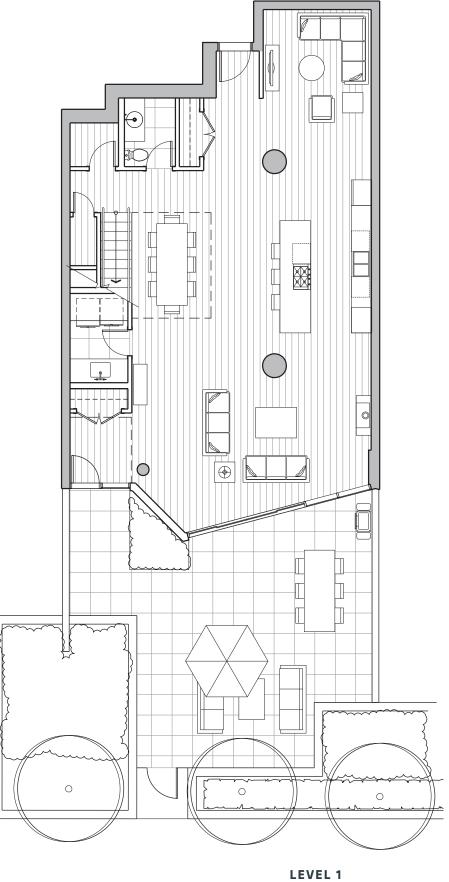

LEVEL 1

2 BEDROOM & DEN

ENCLOSED AREA

OUTDOOR SPACE

TOTAL AREA

2,738 SF

2,106 SF 632 SF

1,124 SF (Lower Floor) 982 SF (Upper Floor)