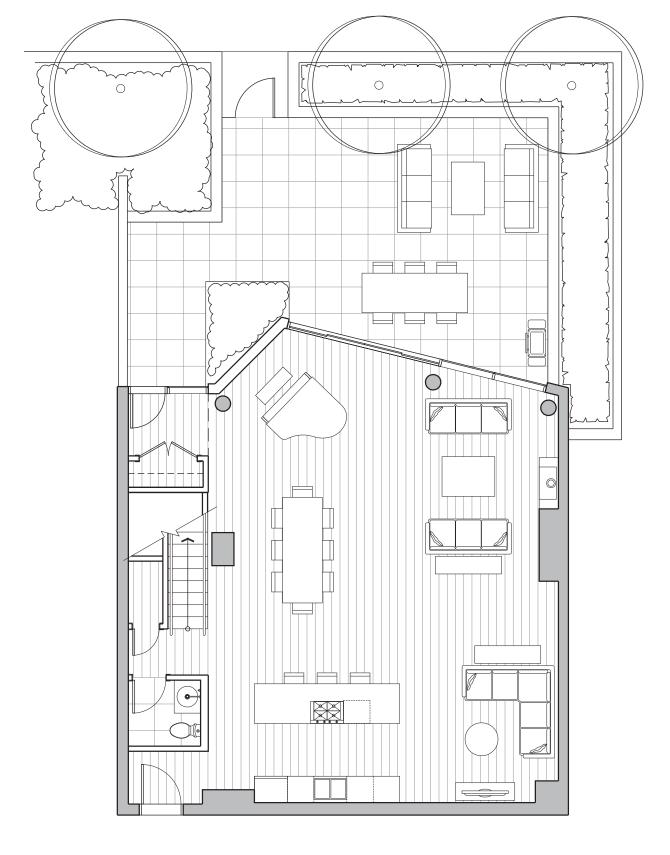

#### 2 BEDROOM & FAMILY & DEN

ENCLOSED AREA

OUTDOOR SPACE

TOTAL AREA

3,245SF

2,573 SF 672 SF

1,375 SF (Lower Floor) 1,198 SF (Upper Floor)

2 BEDROOM

LEVEL 1 LEVEL 2

Developer reserves the right to make modifications and changes to features and finishes, brands, colours, materials, building design, specifications, ceiling heights, flooring patterns and floorplans without notification. Suite sizes are computed from the outside face of exterior walls to the subsequence of the outside face of exterior walls, from the outside face of exterior walls to the subsequence of the outside face of exterior walls, from the outside face of exterior walls, from the outside face of exterior walls to the subsequence of the outside face of exterior walls to the subsequence of the outside face of exterior walls, from the outside face of exterior walls face of exterior walls face of exterior walls. From the outside face of exterior walls face of e