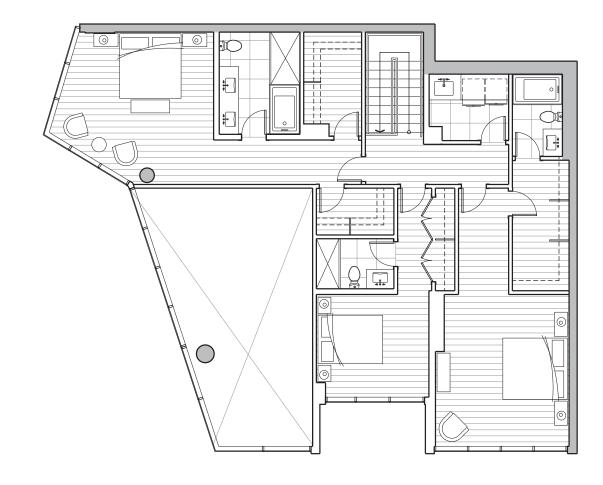

2 BEDROOM & DEN

ENCLOSED AREA

OUTDOOR SPACE

TOTAL AREA

2,980 SF

2,345 SF 635 SF

1,231 S F (Lower Floor) 1,114 S F (Upper Floor)

LEVEL 2