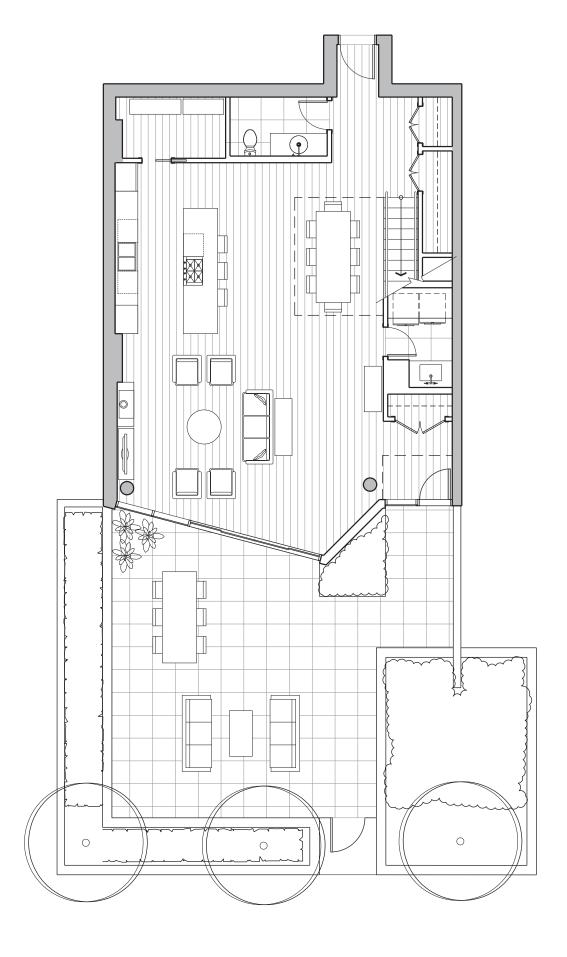

LEVEL 1

2 BEDROOM & DEN

ENCLOSED AREA

OUTDOOR SPACE

TOTAL AREA

2,738 SF

2,106 SF 632 SF

1,124 SF (Lower Floor) 982 SF (Upper Floor)