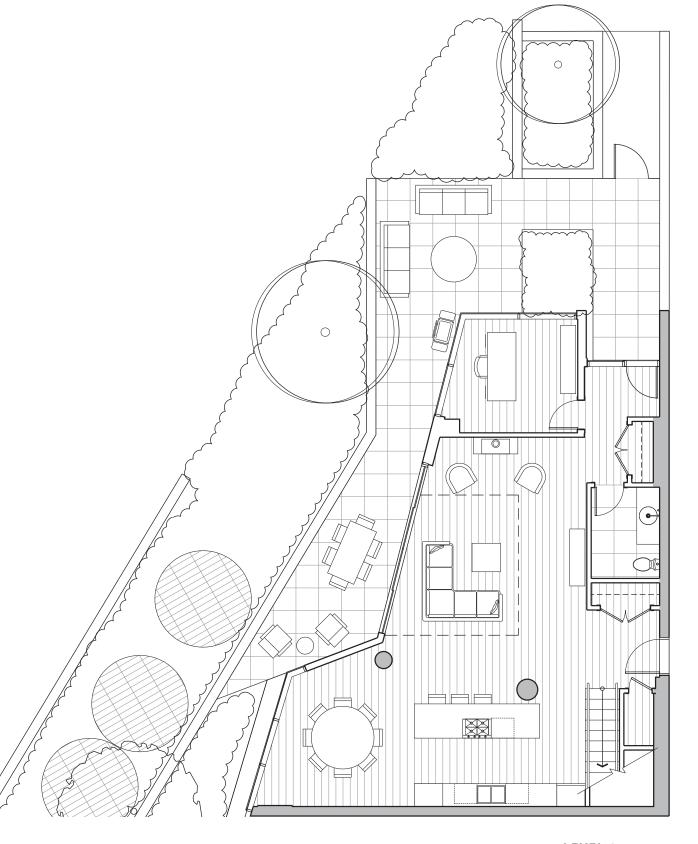

LEVEL 1

2 BEDROOM & DEN

ENCLOSED AREA

OUTDOOR SPACE

TOTAL AREA

2,738 SF

2,106 SF 632 SF

1,124 SF (Lower Floor) 982 SF (Upper Floor)